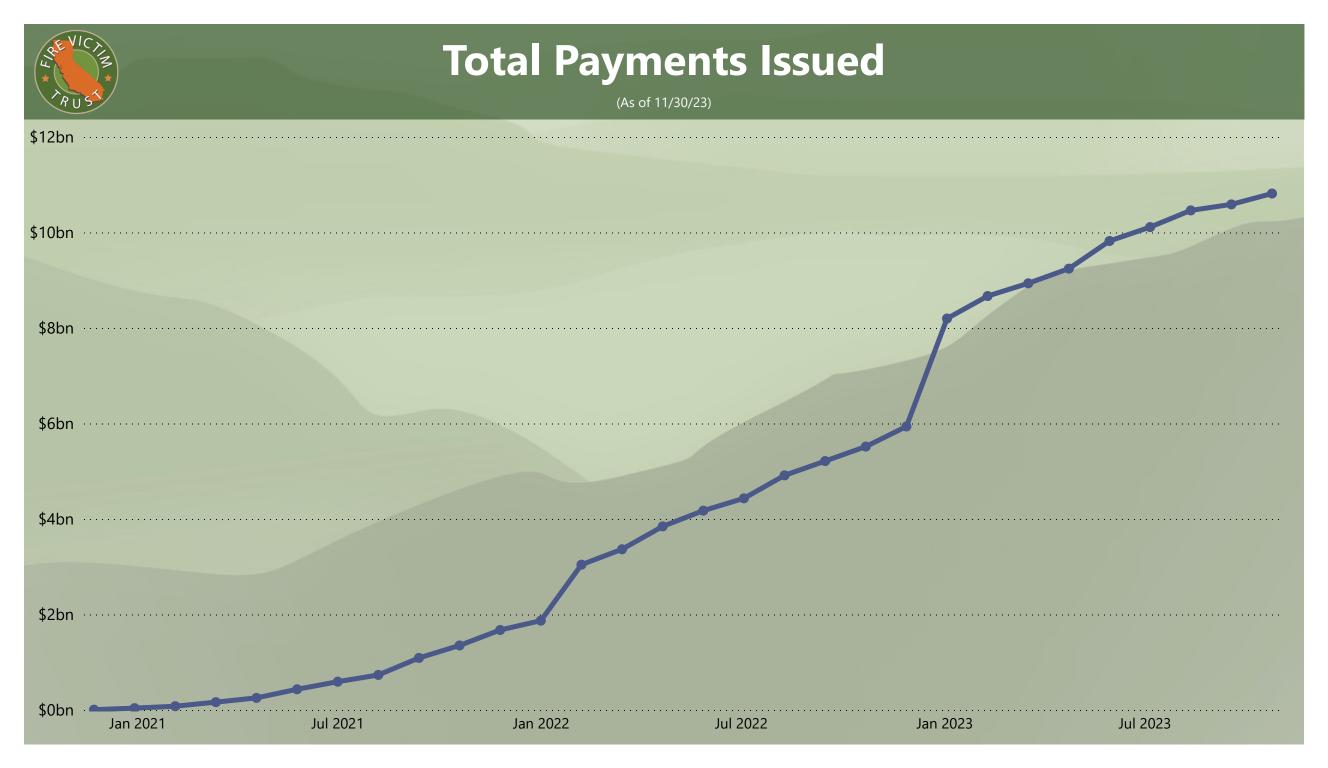

| Category                       | Statistic                                                              | November        | Total           |
|--------------------------------|------------------------------------------------------------------------|-----------------|-----------------|
|                                | CQs with Determination Notices<br>Issued                               | 483             | 39,915          |
| Notice Data                    | CQs with Reconsideration<br>Determination Notices Issued               | 293             | 16,463          |
|                                | Claimants with Determination Notices<br>Issued                         | 558             | 71,201          |
| Preliminary<br>Payment<br>Data | Total Amount Paid in Preliminary<br>Payments                           | \$0.5 million   | \$923.1 million |
|                                | Number of Claimants who have<br>Received Preliminary Payments          | 14              | 35,708          |
| Pro Rata<br>Payment<br>Data    | Total Amount Paid in Pro Rata<br>Payments                              | \$130.0 million | \$9.86 billion  |
|                                | Number of Claimants who have<br>Received Pro Rata Payments             | 781             | 58,257          |
| Tabala                         | Total Amount of Preliminary and Pro<br>Rata Payments Paid to Claimants | \$140.0 million | \$10.81 billion |
| Totals                         | Total Amount Awarded in<br>Determination Notices                       | \$190.0 million | \$18.85 billion |