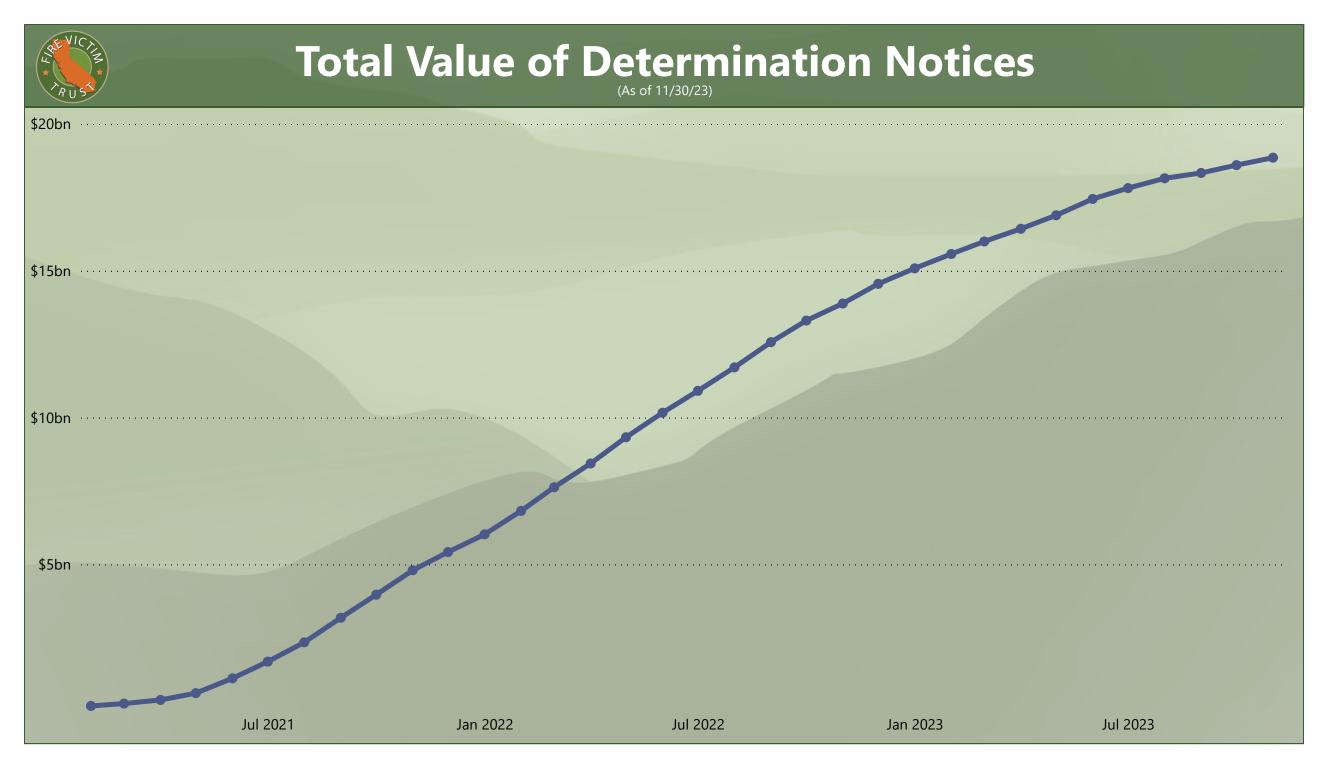

| Category                       | Statistic                                                              | November        | Total           |
|--------------------------------|------------------------------------------------------------------------|-----------------|-----------------|
|                                | CQs with Determination Notices<br>Issued                               | 483             | 39,915          |
| Notice Data                    | CQs with Reconsideration<br>Determination Notices Issued               | 293             | 16,463          |
|                                | Claimants with Determination Notices<br>Issued                         | 558             | 71,201          |
| Preliminary<br>Payment<br>Data | Total Amount Paid in Preliminary<br>Payments                           | \$0.5 million   | \$923.1 million |
|                                | Number of Claimants who have<br>Received Preliminary Payments          | 14              | 35,708          |
| Pro Rata<br>Payment<br>Data    | Total Amount Paid in Pro Rata<br>Payments                              | \$130.0 million | \$9.86 billion  |
|                                | Number of Claimants who have<br>Received Pro Rata Payments             | 781             | 58,257          |
| Tabala                         | Total Amount of Preliminary and Pro<br>Rata Payments Paid to Claimants | \$140.0 million | \$10.81 billion |
| Totals                         | Total Amount Awarded in<br>Determination Notices                       | \$190.0 million | \$18.85 billion |